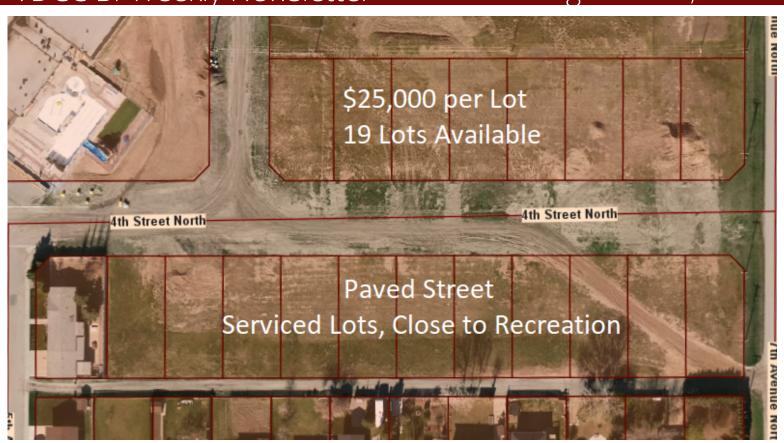

#### **Town of Vauxhall**

An up-and-coming-Neighbourhood at a Great Price. \$25,000.00

Fully serviced residential lots
19 large lots available - 61' x 130'
Close to business center, schools and recreation facilities

For more information call the Administrative Office at 403.654.2174